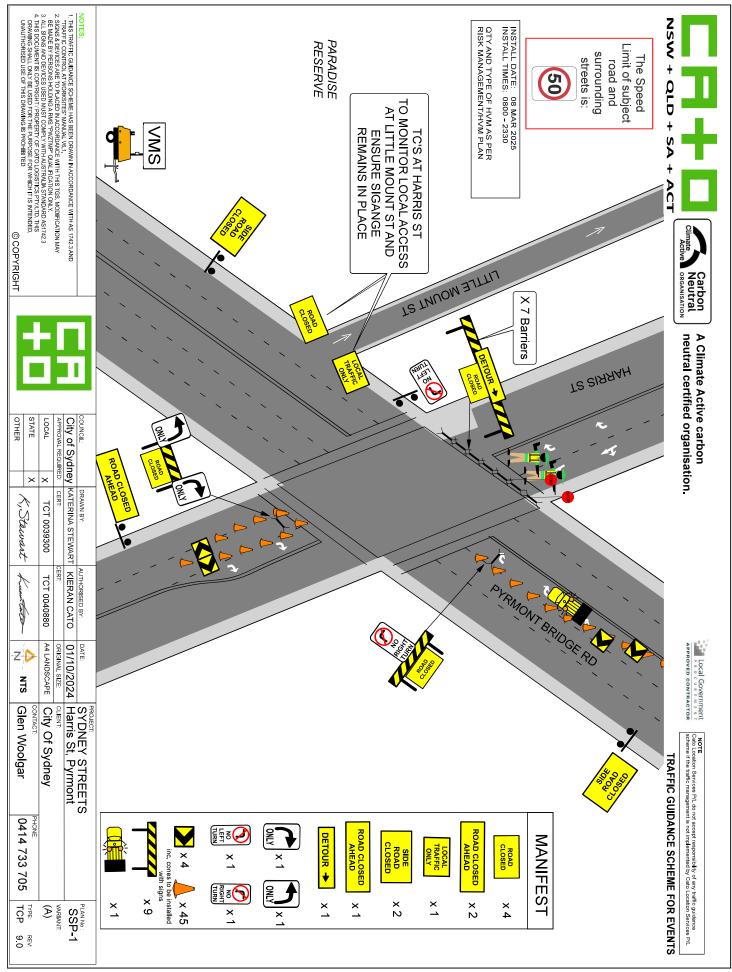

www.invarion.com

45

GOVERNMENT
PROCUREMENT

Climate Active

Carbon Neutral ORGANISATION

A Climate Active carbon neutral certified organisation.

TRAFFIC GUIDANCE SCHEME FOR VMS

3. ALL SIGNS AND DEVICES USED MUST COMPLY WITH AUSTRALIA STANDARD AS1742.3

08 MAR 2025 DATE: 01 OCT 2024

WINCY LICENCE

NOTE

50

Carbon Neutral Neutral neutral certified organisation.

**GOVERNMENT PROCUREMENT** 

> Climate Active

TRAFFIC GUIDANCE SCHEME FOR VMS