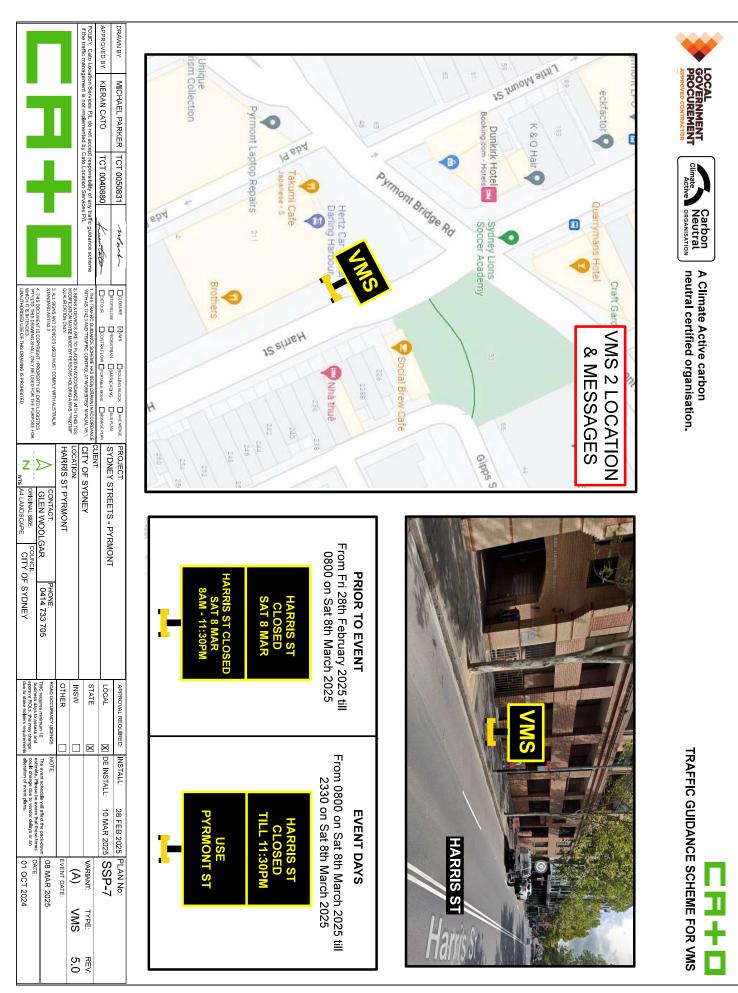

08 MAR 2025 DATE: 01 OCT 2024

WINCY LICENCE

NOTE

50

Carbon Neutral Neutral neutral certified organisation.

**GOVERNMENT PROCUREMENT** 

> Climate Active

TRAFFIC GUIDANCE SCHEME FOR VMS

4. THS DOCUMENT IS COPYRIGHT / PROPERTY OF CATO LOGISTICS PTVLTD. THS DRAWING. SHALL ONLY BE USED FOR THE PURPOSE FOR WHICH IT IS INTENDED. SHALL ONLY BE USED FOR HIBITED UNAUTHORISED USE OF THS DRAWING IS PROHIBITED

z ⊳

GLEN WOOLGAR

CITY OF SYDNEY

0414 733 705

TMC requires minimum 10 business days to assess and approve RCLs, this may change due to stake holders requirements

The event schedule will affect the pack-down estimate. Please be aware that these times could change due to vendor delays or an alteration of event plans.

DATE: 01 OCT 2024